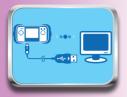

## INSTRUCTIONS

1. Insert the MobiGo<sup>®</sup> Game Storage cartridge in your MobiGo<sup>®</sup>, and connect it to the computer using the USB cable provided.

(Please refer to the "Connect to the Computer" section in the MobiGo<sup>®</sup> User's Manual.)